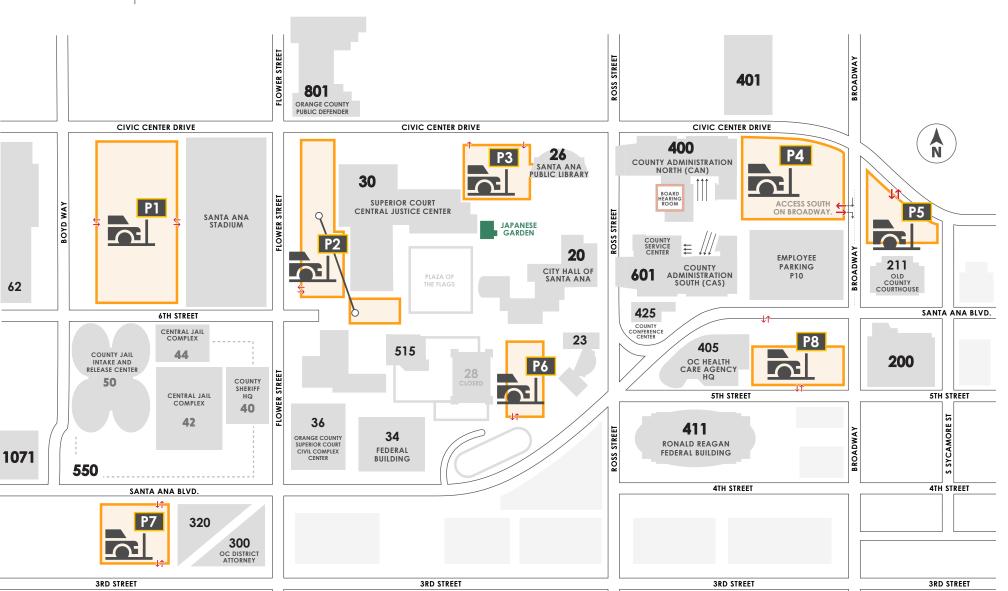

## **PUBLIC PARKING AREAS** OC CIVIC CENTER (SANTA ANA)

**Hours & Payments** 

1020 West Civic Center Drive

#### Rates

## **\$0.50** each 15 minutes or **Cashier on Duty:** 24/7/365

any portion thereof • Credit cards accepted at all exit lanes.

\$15 Maximum Daily Rate • Pay-on-Foot/Cash Payment Machine 24/7/365

## 525 North Flower Street

#### Rates

\$1 each 15 minutes or any portion thereof

\$20 Maximum Daily Rate

## **Hours & Payments**

Cashier on Duty:

Monday-Friday: 6:30 a.m.-11:30 p.m.

• Credit cards accepted at all exit lanes.

#### Р3 690 West Civic Center Drive

## **Hours & Payments**

#### Cashier on Duty:

Monday-Thursday: 5:30 a.m.-8:30 p.m. Friday: 5:30 a.m.-6:30 p.m.

- Credit cards accepted at all exit lanes.
- · Closed weekends, major holidays.

## 630 North Broadway Street (Entry/Exit at Broadway)

### Rates

\$1 each 15 minutes or any portion thereof

\$20 Maximum Daily Rate

### **Hours & Payments**

- Monday-Friday: 7 a.m.-7 p.m.
  - Credit cards accepted at exit column.
  - Pay-on-Foot/Cash and Credit Payment Machine
  - Closed weekends, major holidays.

## P5 211 West Santa Ana Boulevard (Entry/Exit at Civic Center Drive) **Hours & Payments**

### Rates

\$1.50 = 60 min.

\$.05 = 2 min. \$.10 = 4 min. • Monday-Saturday: 8 a.m.-10 p.m.

\$.25 = 10 min. \$1.00 = 40 min. • Pay by credit card or by coin at meter.

· 2-hour maximum limit per stay.

#### 601 West Santa Ana Boulevard (Automated Entry/Exit at Parton/Santa Ana Boulevard)

## Rates

\$1 each 15 minutes or any portion thereof

\$20 Maximum Daily Rate

## **Hours & Payments**

Credit cards accepted at all exit lanes.

• Pay-on-Foot/Cash Payment Machine 24/7/35

## 1002 West Santa Ana Boulevard

#### **Hours & Payments**

Office: Monday-Friday: 8 a.m.-4:30 p.m.

- · Credit cards accepted at all exit lanes.
- Rolling gates open Monday-Friday: 5 a.m.-7 p.m.
- · Closed weekends, major holidays.

## P8 301 West 5<sup>th</sup> Street

### **Hours & Payments**

Cashier on Duty: Monday-Friday: 11 a.m.-5 p.m.

- · Credit cards accepted at all exit lanes.
- Rolling gates open Monday-Friday: 7 a.m.-7 p.m.
- · Closed weekends, major holidays.

### [ SERVICES BY BUILDING ]

## 400

## County Administration North (CAN) / Hall of Administration

400 West Civic Center Drive | (714) 834-2345

## 601

## County Administration South (CAS) / County Service Center (1st Floor)

601 North Ross Street | (714) 667-8800

## 425

## **County Conference Center**

425 West Santa Ana Boulevard

## 200

## Office of Vital Records, Custodian of Records and California Children's Services

200 West Santa Ana Boulevard (714) 480-6700

## 401

#### **OC Links**

401 West Civic Center Drive (855) 625-4657

## 405

#### **Headquarters**

405 West 5<sup>th</sup> Street ochealthinfo.com

## 320

### **Professional Standards Division**

320 North Flower Street (714) 834-5100

## **550**

## County Jail, OC Sheriff's Department Headquarters

550 North Flower Street

- Central Jail Complex (42, 44)
- Intake and Release Center (50)
   (714) 647-4666
- Sheriff's Headquarters (40)
   (714) 647-7000

## 1071

## **Coroner Division**

1071 W. Santa Ana Boulevard (714) 647-7400

## 36

# Orange County Superior Court Civil Complex Center

751 West Santa Ana Boulevard (657) 622-6878

## 211

### **Old County Courthouse**

211 West Santa Ana Boulevard (714) 834-2500

- Marriage License, Civil Wedding Ceremonies, Archives
- Assessment Appeals Hearings
- Historical Commission

## 300

### **District Attorney**

300 North Flower Street (714) 834-3600

## 801

## Orange County Public Defender

801 Civic Center Drive West, Suite 400 (657) 251-6090

## FEDERAL

4 Santa Ana Federal Building

34 Civic Center Plaza

411 Ronald Reagan Federal
Building and United States
Courthouse

411 West 4th Street

801 Internal Revenue Service

801 Civic Center Drive W.

## STATE

23 4th District Court of Appeal

601 West Santa Ana Blvd.

Orange County
Public Law Library

515 North Flower Street

30 Superior Court Central Justice Center

700 Civic Center Drive W.

Civil, Criminal, Traffic

## CITY

# VTA ANA

20 Civic Center Plaza (714) 647-5400

City Hall of Santa Ana

Santa Ana Public Library

26 Civic Center Plaza

Santa Ana City Jail

62 Civic Center Plaza

中文 **한국어** Español Tiếng Việt