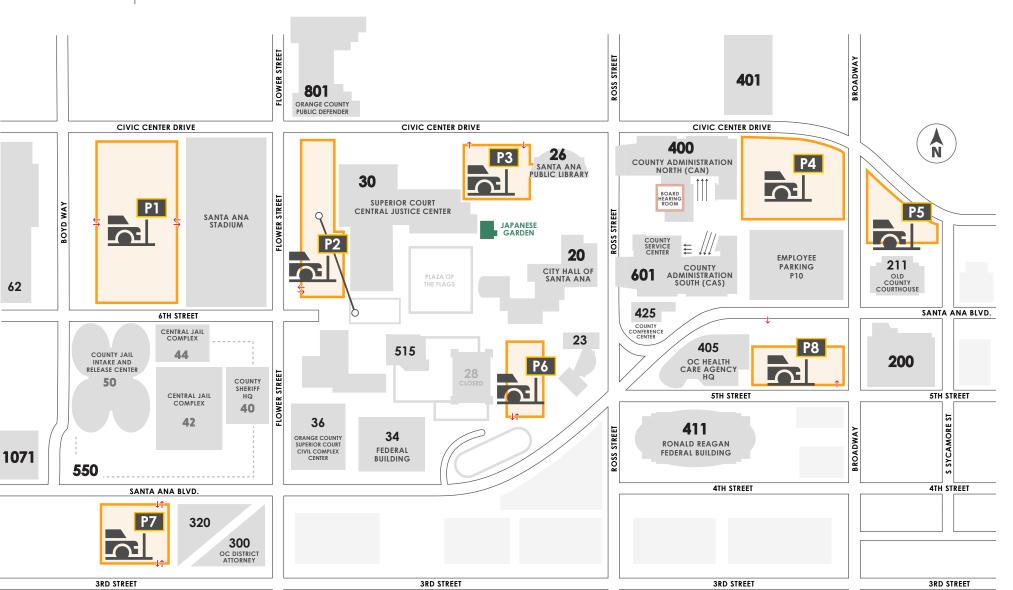

## **PUBLIC PARKING AREAS** OC CIVIC CENTER (SANTA ANA)

**Hours & Payments** 

1020 West Civic Center Drive

## **\$0.50** each 15 minutes or **Cashier on Duty:** 24/7/365

- any portion thereof Credit cards accepted at all exit lanes.
- \$15 Maximum Daily Rate Pay-on-Foot/Cash Payment Machine 24/7/365

### West 6th Street at N. Flower Street

### Rates

\$1 each 15 minutes or any portion thereof

\$20 Maximum Daily Rate

### Cashier on Duty:

Mon-Fri, 6:30 a.m. - 11:30 p.m.

• Credit cards accepted at all exit lanes.

### 690 West Civic Center Drive

### **Hours & Payments**

Cashier on Duty: Mon-Fri, 5:30 a.m. - 9 p.m.

• Credit cards accepted at all exit lanes.

• Closed weekends, major holidays.

### P4 630 North Broadway Street

### Rates

\$1 each 15 minutes or any portion thereof

### **Hours & Payments**

• Mon-Fri, 7 a.m. - 7 p.m.

· Credit cards accepted at exit column. \$20 Maximum Daily Rate

• Pay-on-Foot/Cash and Credit Payment Machine

• Closed weekends, major holidays.

## Civic Center Dr. at Broadway (Entry/Exit at Civic Center Dr.) **Hours & Payments**

### Rates

0.05 = 2 min. 0.10 = 4 min. • Mon-Sat, 8 a.m. - 10 p.m.

\$.25 = 10 min. \$1.00 = 40 min. • Pay by credit card or by coin at meter. \$1.50 = 60 min.

2-hour maximum limit per stay.

### 601 W. Santa Ana Blvd.

(Automated Entry/Exit at Parton/Santa Ana Blvd.)

### Rates

any portion thereof \$20 Maximum Daily Rate

## **Hours & Payments**

 Credit cards accepted at all exit lanes. \$1 each 15 minutes or

• Pay-on-Foot/Cash Payment Machine 24/7/35

1002 West Santa Ana Boulevard

### **Hours & Payments**

Cashier on Duty: Mon-Fri 10:30 a.m. - 7 p.m. Office: Mon-Fri, 8 a.m. - 4:30 p.m.

Credit cards accepted at all exit lanes.

• Rolling gates open Mon-Fri 5 a.m. - 7 p.m.

• Closed weekends, major holidays.

## P8 301 West 5<sup>th</sup> Street

### Rates

\$1 each 15 minutes or any portion thereof \$20 Maximum Daily Rate

Cashier on Duty: Mon-Fri, 7 a.m. - 7 p.m.

· Credit cards accepted at all exit lanes.

• Rolling gates open Mon-Fri 7 a.m. -7 p.m.

· Closed weekends, major holidays.