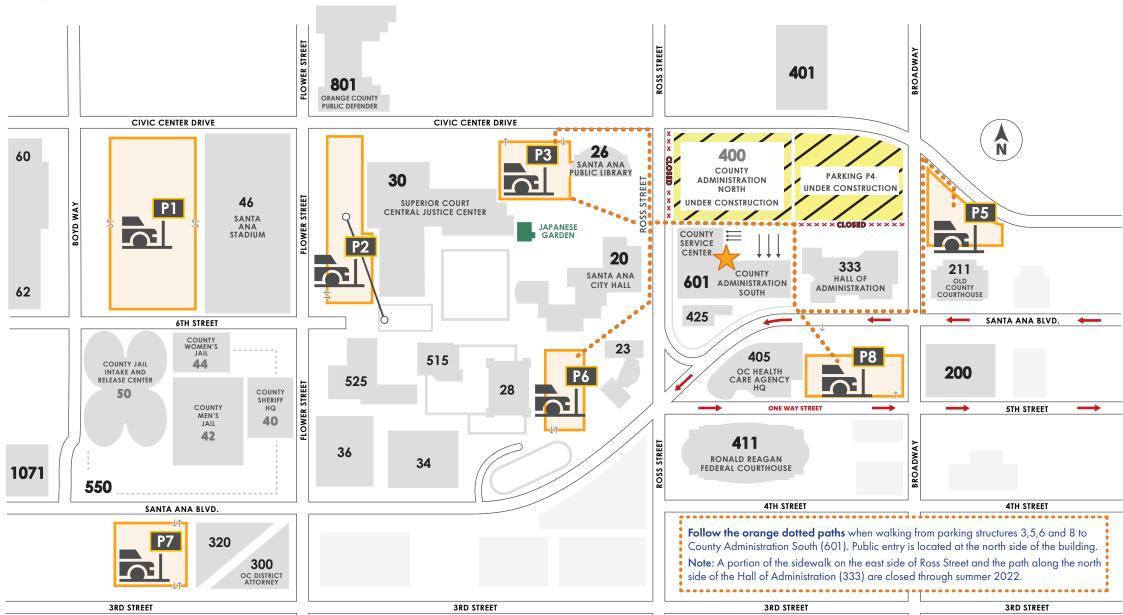

# P1 / Stadium Parking Structure

1020 Civic Center Drive, Santa Ana, CA 92703

# P2 / Superblock

West 6th Street at N. Flower Street Santa Ana, CA 92701

# P3 / Courthouse/Library Parking Structure

690 W. Civic Center Dr., Santa Ana, CA 92701

# P5 / Historic Courthouse Metered Surface Parking Lot

Civic Center Dr. at Broadway Entry/Exit at Civic Center Drive Santa Ana, CA 92701

# P6 / Appellate Court Parking Structure

Automated Entry/Exit at Parton/Santa Ana Blvd. 601 W. Santa Ana Blvd., Santa Ana, CA 92701

## P7 / Twin Towers Parking Structure

1002 W. Santa Ana Blvd., Santa Ana, CA 92703

# P8 / Transit Tower Parking Structure

301 W. 5th Street, Santa Ana, CA 92701